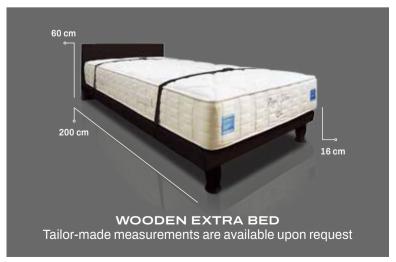

tion B
Oscar Cover (Available in several color)

## Easy Lifting

Each of the mattresses is well equipped with the Easy Lifting feature, a knitted handle attached to the mattress to easily lift them up. The Easy Lifting feature will accommodate the housekeeping team in cleaning and maintaining each mattress. The handle would also come in handy when moving around the mattress is necessary.



## Easy Grip

The Easy Grip comes easy on your foundation, providing the freedom of moving it around as needed. It is a solid handle right on the bottom of the foundation, to completely assist your housekeeping team in cleaning and maintaining every mattress. Preventing slips and tightening grips during cleaning and moving, Easy Grip is the perfect companion for your foundation.



## **EXTRA BED**







## **SPECIFICATION**

## Overall dimension:

 $100 \text{ cm (W)} \times 190 \text{ cm (H)} + 13 \text{ cm } \times 79 \text{ cm}$  (Foundation)

## Foam layer:

High Performance Foam
Foundation Uphoistery Cover:
anti UV, anti scratch, anti bacterial PVC
Headboard Upholstery Cover:
Laminated ULQ foam with vinyl coated
leather

## Steel construction:

Hi load pipe with diameter 25.4 mm and thickness 1,6 mm Anti scratch powder coating paint protection along the pipe frame

## Caster:

Maintenance free nylon caster (oil and chemical resistance)

## Additional features :

Flexible bands with the strap to attach the mattress in place while moving in standing position
Supporting feet, to help the bed steady, while laying down the bed from standing posisition
Removable PVC cover, to protect t