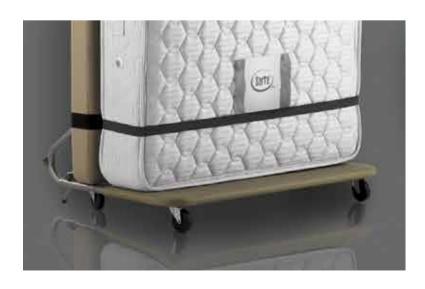

## Additional features :

Flexible bands with the strap to attach the mattress in place while moving in standing position
Supporting feet, to help the bed steady, while laying down the bed from standing posisition
Removable PVC cover, to protect the damage while delivery between rooms

and to keep the bed dust free.