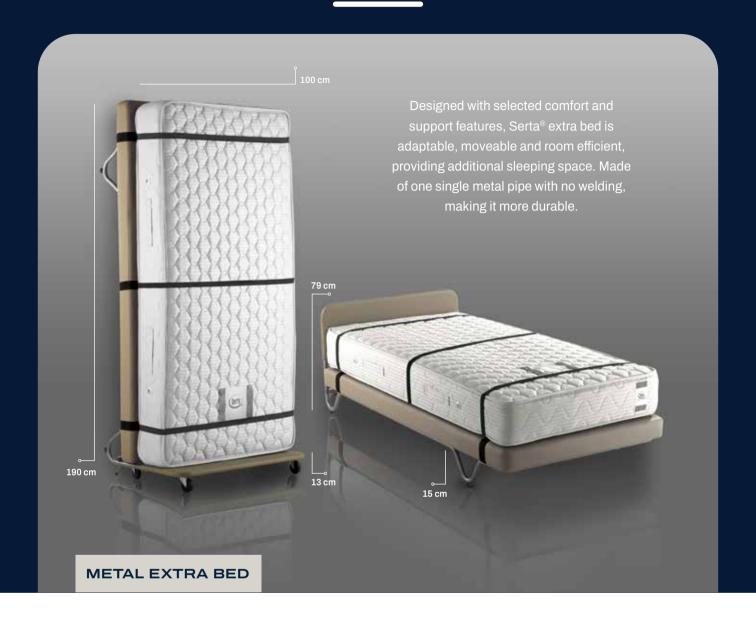

## **EXTRA BED**

## **SPECIFICATION**

## Overall dimension:

 $100 \text{ cm (W)} \times 190 \text{ cm (H)} + 13 \text{ cm } \times 79 \text{ cm}$  (Foundation)

## Foam layer:

High Performance Foam
Foundation Uphoistery Cover:
anti UV, anti scratch, anti bacterial PVC
Headboard Upholstery Cover:
Laminated ULQ foam with vinyl coated
leather

## Steel construction:

Hi load pipe with diameter 25.4 mm and thickness 1,6 mm Anti scratch powder coating paint protection along the pipe frame

## Caster:

Maintenance free nylon caster (oil and chemical resistance)

## Additional features :

Flexible bands with the strap to attach the mattress in place while moving in standing position
Supporting feet, to help the bed steady, while laying down the bed from standing posisition
Removable PVC cover, to protect the damage while delivery between rooms

and to keep the bed dust free.