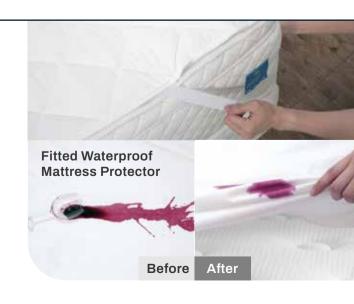

## Waterproof

- Fitted 100% cotton jersey layered with polyurethane protection
- Three layer Technology
- Size: standard as well as customized