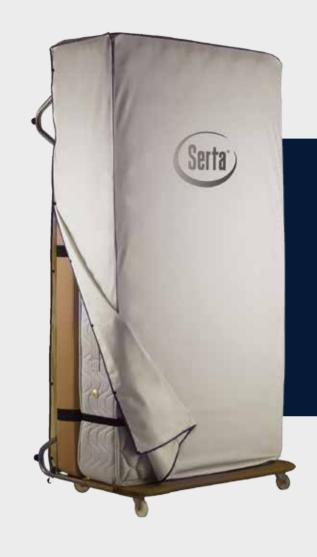

## Additional features :

Flexible bands with the strap to attach the mattress in place while moving in standing position
Supporting feet, to help the bed steady, while laying down the bed from standing posisition
Removable PVC cover, to protect the damage while delivery between rooms

and to keep the bed dust free.