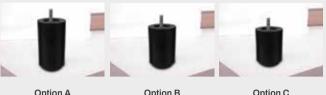

## **Mattress Foot Option**

Height 13 cm

Option B Height 10 cm

Option C Height 6 cm