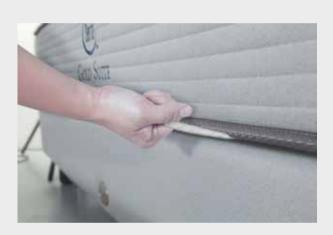

## Easy Lifting

Each of the mattresses is well equipped with the Easy Lifting feature, a knitted handle attached to the mattress to easily lift them up. The Easy Lifting feature will accommodate the housekeeping team in cleaning and maintaining each mattress. The handle would also come in handy when moving around the mattress is necessary.

## Easy Grip

The Easy Grip comes easy on your foundation, providing the freedom of moving it around as needed. It is a solid handle right on the bottom of the foundation, to completely assist your housekeeping team in cleaning and maintaining every mattress. Preventing slips and tightening grips during cleaning and moving, Easy Grip is the perfect companion for your foundation.