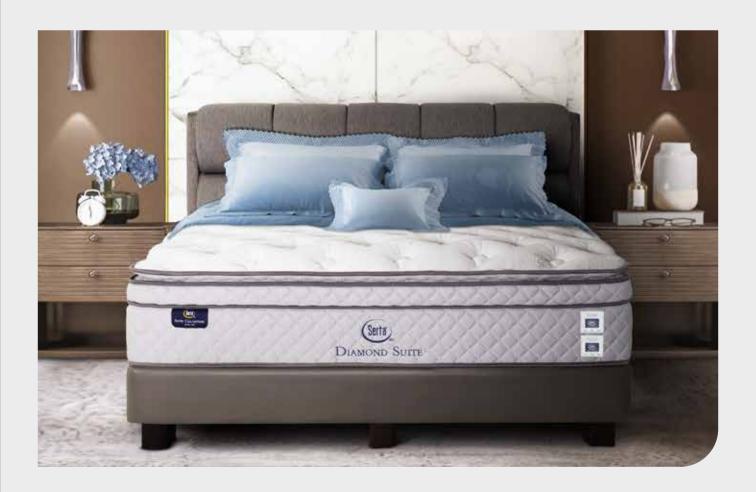

## DIAMOND SUITE™

Impress your guest with flawless rest through the Diamond Suite™. This mattress is made with the best materials equipped with Virosafe™ technology to provide a comfortable and hygienic sleeping surface. The fine layer of Talalay® Latex and Performance Foam within the Luxurious Knitted Pillow Top + Euro Top, supported by 7-Zone Honeycomb Pocket Spring will create a world-class energizing comfort that is unforgettable and ensures revisits from your guests.

The individually pocketed coil support system creates the 7 comfort zones bases on firm, medium and softer zones. They are connected to each other at the center point, resulting more balanced support for your body. This system is suitable for back and side sleepers.