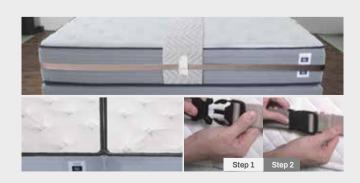

## **Zipper Hollywood**

Running out of your King rooms would not be a problem anymore with Zipper Hollywood well-attached on your twin mattresses. The Zipper Hollywood is a top notch feature to fully conjoint two of your twin mattresses, to become a full size 200cm King mattress. Turn your Twin rooms into a King room whenever needed with the Zipper Hollywood on the Twin mattresses. This feature is available and applicable in all new mattress models.

## **Fitted Pillow Top**

The Fitted Pillow Top is an extra cover to wrap two single mattresses together, turning them into one full King size mattress. This system seamlessly integrates your twin bedroom into a King-sized bedroom. The Pillow Top on the top cover also gives extra comfort to your mattresses, providing your guests with additional comfort. The Fitted Pillow Top is available and applicable to any of your existing mattresses.

## **Mattress Joiner**

Easily merge any single mattresses into one double mattress with Mattress Joiner. The smart belt goes around the two mattresses, holding them together to construct one King size mattress. The middle soft and comfortable cover will entirely conceal the joined part of the mattress, making them feel like one whole King size mattress. Available and applicable to any mattresses you have, the Mattress Joiner is the perfect solution for your establishment's room problems.