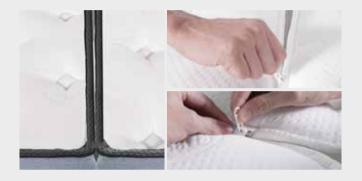

## **Zipper Hollywood**

Running out of your King rooms would not be a problem anymore with Zipper Hollywood well-attached on your twin mattresses. The Zipper Hollywood is a top notch feature to fully conjoint two of your twin mattresses, to become a full size 200cm King mattress. Turn your Twin rooms into a King room whenever needed with the Zipper Hollywood on the Twin mattresses. This feature is available and applicable in all new mattress models.

## **Fitted Pillow Top**

The Fitted Pillow Top is an extra cover to wrap two single mattresses together, turning them into one full King size mattress. This system seamlessly integrates your twin bedroom into a King-sized bedroom. The Pillow Top on the top cover also gives extra comfort to your mattresses, providing your guests with additional comfort. The Fitted Pillow Top is available and applicable to any of your existing mattresses.

## **Mattress Joiner**

Easily merge any single mattresses into one double mattress with Mattress Joiner. The smart belt goes around the two mattresses, holding them together to construct one King size mattress. The middle soft and comfortable cover will entirely conceal the joined part of the mattress, making them feel like one whole King size mattress. Available and applicable to any mattresses you have, the Mattress Joiner is the perfect solution for your establishment's room problems.