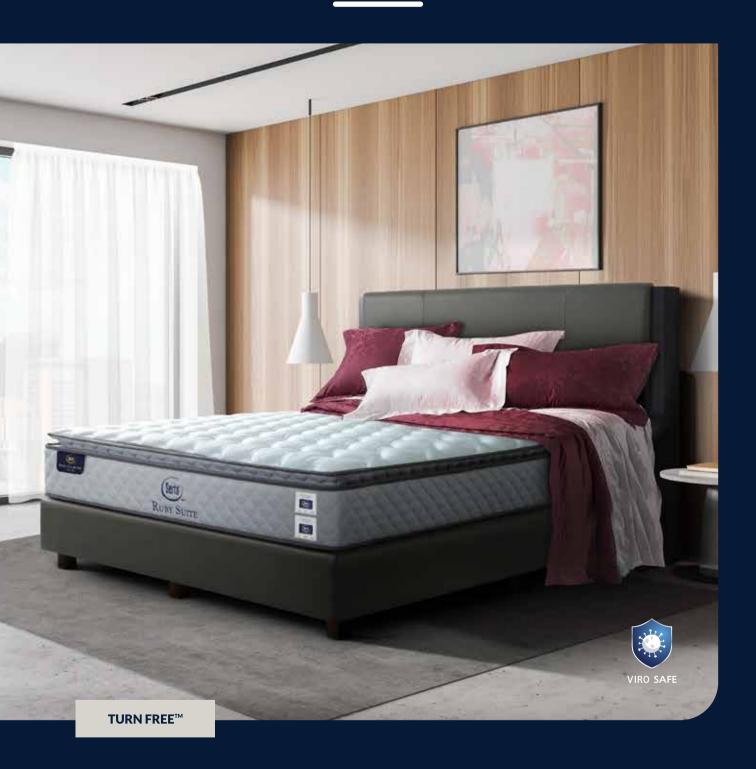

## **RUBY SUITE™**

Elevate your comfort excellence to a higher degree with Ruby Suite™. Superior backbone support from 7-Zone Honeycomb Pocket Spring System secures an uninterrupted rest.

The Pillow Top consists of comfort layers that will treat your guests with a refreshing sleeping environment to create magnificent comfort.

The individually pocketed coil support system creates the 7 comfort zones bases on firm, medium and softer zones. They are connected to each other at the center point, resulting more balanced support for your body. This system is suitable for back and side sleepers.

## **GOLD SUITE™**

TURN FREE™

Show off your premium hospitality by presenting the Gold Suite™. Performance Foam on top of the Responsive 7-Zone Pocket Spring System will provide relaxing and undisturbed sleep. Extra comfort from Luxurious Knit ensures your guest a peaceful and enjoyable sleep experience.