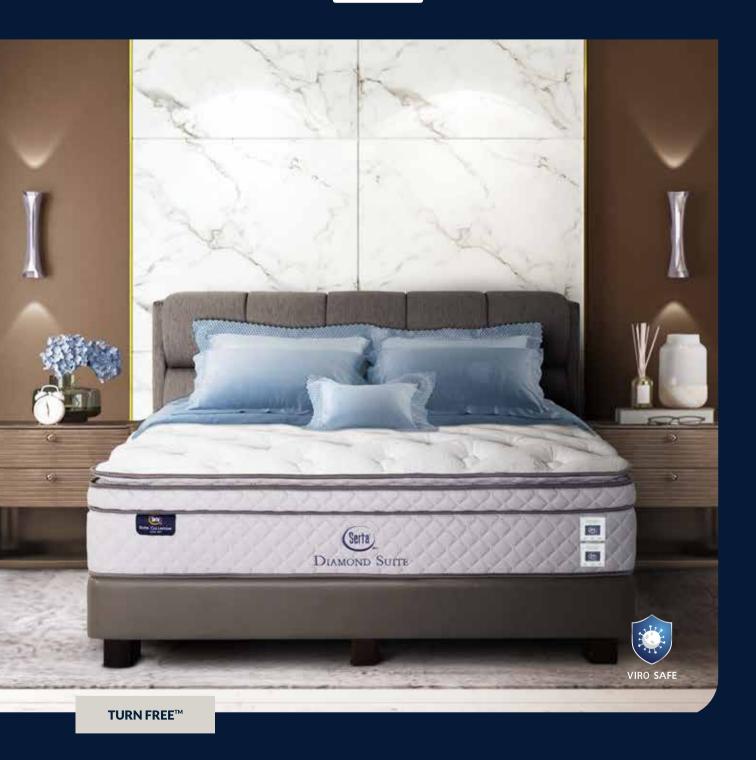

## DIAMOND SUITE™

Impress your guest with flawless rest through the Diamond Suite™. This mattress is made with the best materials equipped with Virosafe™ technology to provide a comfortable and hygienic sleeping surface. The fine layer of Talalay® Latex and Performance Foam within the Luxurious Knitted Pillow Top + Euro Top, supported by 7-Zone Honeycomb Pocket Spring will create a world-class energizing comfort that is unforgettable and ensures revisits from your guests.

The individually pocketed coil support system creates the 7 comfort zones bases on firm, medium and softer zones. They are connected to each other at the center point, resulting more balanced support for your body. This system is suitable for back and side sleepers.

## SERTA® VIRO SAFE™ TECHNOLOGY

Serta® Innovates the new standard of hygienic and sterilized bedding essential. Serta® ViroSafe™ Technology. Anti-Fungi, and Anti Dust Mite, to significatly reduce the presence of viral and micro-organism activities up to 99% on your matters.